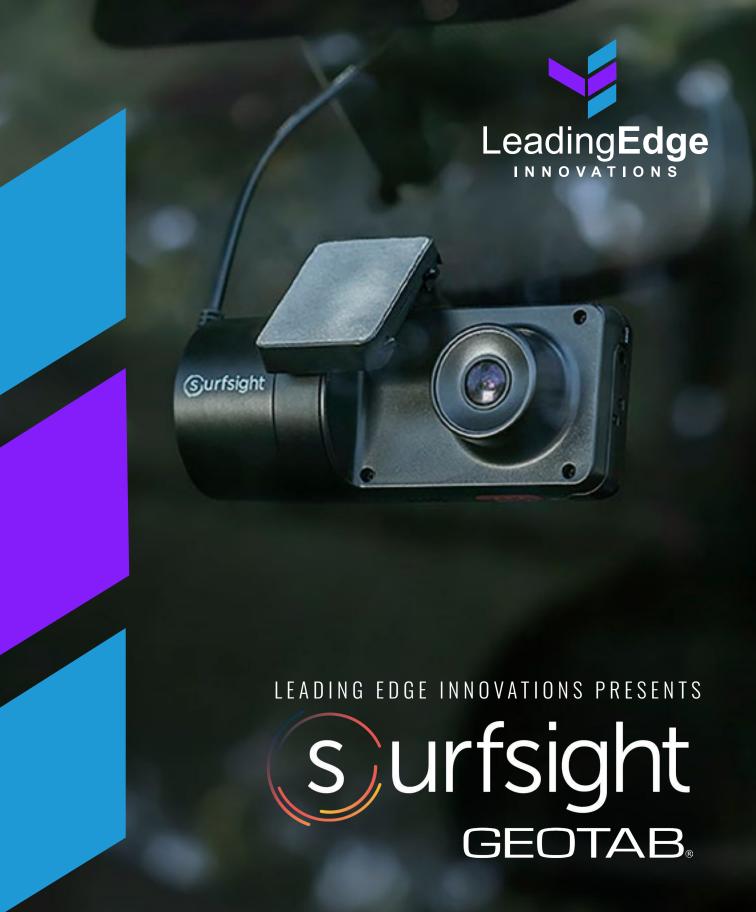

### A SEAMLESS VIDEO TELEMATICS SOLUTION BROUGHT TO YOU BY RENOWNED INDUSTRY LEADERS.

Allow your drivers to travel with confidence. Improve driver and vehicle safety, and gain peace of mind with full fleet visibility, both in-cab and on the road.

With over 40 years of combined industry leadership, Geotab and Surfsight technology, powered by Lytx® are the right choice for your fleet. Processing billions of data points a day, Geotab leverages data analytics and machine learning to help fleets improve productivity, optimization, enhance driver safety and achieve regulatory compliance with the Geotab GO device and MyGeotab fleet management software.