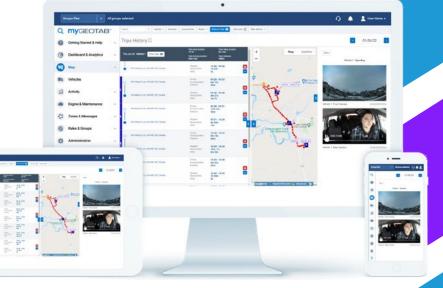

## FLEET MANAGEMENT SOFTWARE THAT EMPOWERS BUSINESS DECISIONS

The MyGeotab fleet management software transforms fleet data into useful information that businesses can act on to better manage their fleets. Leverage the Geotab Camera Add-In to securely manage all Surfsight cameras from one easy-to-use platform.

### **UNPARALLELED DATA INSIGHTS**

Get the full picture while supporting and improving your fleet by combining Surfsight cameras, powered by Lytx®, with Geotab's GO device and telematics data insights. The Surfsight dashcam helps alert drivers in real-time with a level of accuracy unmatched by others — meaning drivers listen and self-improve. Not only that, but both industry leaders continually harness and analyze high-quality data to offer you rich, accurate insights. With this level of reliability, you can lead the way to real improvements in fleet efficiency and safety.