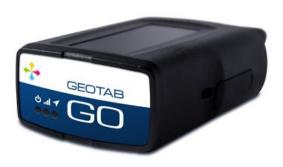

With over 40 years of combined industry leadership, Geotab and Surfsight technology, powered by Lytx® are the right choice for your fleet. Processing billions of data points a day, Geotab leverages data analytics and machine learning to help fleets improve productivity, optimization, enhance driver safety and achieve regulatory compliance with the Geotab GO device and MyGeotab fleet management software.

## FLEET MANAGEMENT SOFTWARE THAT EMPOWERS BUSINESS DECISIONS

The MyGeotab fleet management software transforms fleet data into useful information that businesses can act on to better manage their fleets. Leverage the Geotab Camera Add-In to securely manage all Surfsight cameras from one easy-to-use platform.